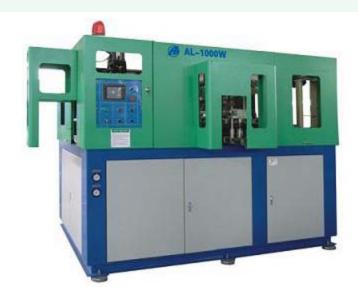

AL-1000W

## **Specifications**

|                   | Number of cavity              |       | 1           |
|-------------------|-------------------------------|-------|-------------|
|                   | Theoretical capacity          | ВРН   | 800*        |
| Container         | Max. container volume         | liter | 7           |
|                   | Max. outside neck             | mm    | 120         |
|                   | Max. container diameter       | mm    | 200         |
|                   | Max. container height         | mm    | 330         |
| Power             | Rated power                   | KW    | 63          |
|                   | Max. heating power            | KW    | 60          |
| Compressed<br>air | Operating pressure            | MPa   | 0.7         |
|                   | Operating air consumption     | L/min | 1800        |
|                   | Blowing pressure              | MPa   | 3.0         |
|                   | Blowing air consumption       | L/min | 5000**      |
| Chilled water     | Pressure                      | MPa   | 0.3         |
|                   | Temperature                   | °C    | 10-12       |
|                   | Flow                          | L/min | 40          |
| Machine           | Main body measurement (LxWxH) | m     | 3.0x2.2x2.2 |
|                   | Weight                        | Kg    | 3500        |