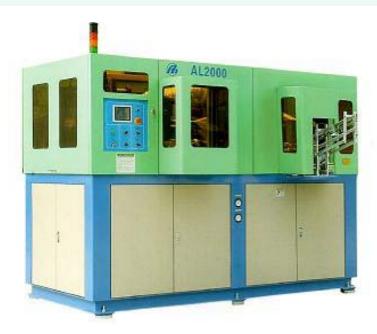

AL-2000

## **Specifications**

|                   | Number of cavity              |       | 2              |
|-------------------|-------------------------------|-------|----------------|
|                   | Theoretical capacity          | BPH   | 2000*          |
| Container         | Max. container volume         | liter | 1.5            |
|                   | Max. outside neck             | mm    | 38             |
|                   | Max. container diameter       | mm    | 95             |
|                   | Max. container height         | mm    | 320            |
| Power             | Rated power                   | KW    | 37             |
|                   | Max. heating power            | KW    | 34             |
| Compressed<br>air | Operating pressure            | MPa   | 0.7            |
|                   | Operating air consumption     | L/min | 1400           |
|                   | Blowing pressure              | MPa   | 3.5            |
|                   | Blowing air consumption       | L/min | 3000**         |
| Chilled water     | Pressure                      | MPa   | 0.3            |
|                   | Temperature                   | °C    | 10-12          |
|                   | Flow                          | L/min | 30             |
| Machine           | Main body measurement (LxWxH) | m     | 2.70x1.78x2.03 |
|                   | Weight                        | Kg    | 3500           |