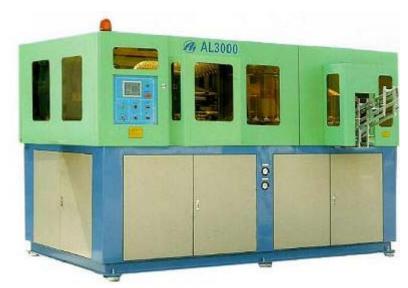

AL-3000

## **Specifications**

|                | Number of cavity              |       | 3           |
|----------------|-------------------------------|-------|-------------|
|                | Theoretical capacity          | BPH   | 2400*       |
| Container      | Max. container volume         | liter | 2           |
|                | Max. outside neck             | mm    | 38          |
|                | Max. container diameter       | mm    | 105         |
|                | Max. container height         | mm    | 330         |
| Power          | Rated power                   | KW    | 63          |
|                | Max. heating power            | KW    | 60          |
| Compressed air | Operating pressure            | MPa   | 0.7         |
|                | Operating air consumption     | L/min | 1600        |
|                | Blowing pressure              | MPa   | 3.5         |
|                | Blowing air consumption       | L/min | 5000**      |
| Chilled water  | Pressure                      | MPa   | 0.3         |
|                | Temperature                   | °C    | 10-12       |
|                | Flow                          | L/min | 40          |
| Machine        | Main body measurement (LxWxH) | m     | 3.6x2.2x2.2 |
|                | Weight                        | Kg    | 4000        |