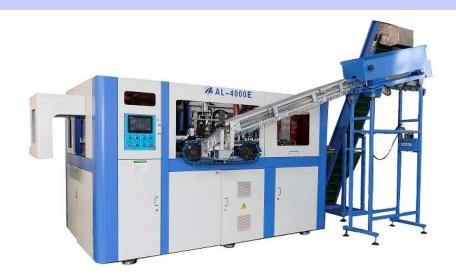

AL-4000

## **Specifications**

|                | Number of cavity                |       | 4           |
|----------------|---------------------------------|-------|-------------|
|                | Theoretical capacity            | BPH   | 3600*       |
| Container      | Max. container volume           | liter | 2           |
|                | Max. outside neck               | mm    | 38          |
|                | Max. container diameter         | mm    | 105         |
|                | Max. container height           | mm    | 330         |
| Power          | Rated power                     | KW    | 63.5        |
|                | Max. heating power              | KW    | 60          |
| Compressed air | Operating pressure              | MPa   | 0.7         |
|                | Operating air consumption       | L/min | 1600        |
|                | Blowing pressure                | MPa   | 3.5         |
|                | Blowing air consumption         | L/min | 6500**      |
| Chilled water  | Water pressure                  | MPa   | 0.3         |
|                | Temperature for mold cooling    | °C    | 10-12       |
|                | Water flow for mold cooling     | L/min | 60          |
|                | Temperature for machine cooling | °C    | 20          |
|                | Water flow for machine cooling  | L/min | 40          |
| Machine        | Main body measurement (LxWxH)   | m     | 3.6x2.0x2.2 |
|                | Weight                          | Kg    | 5500        |

<sup>\*</sup> Depends on the container design. \*\* Depends on the container design and operating condition. This machine has 3 heating zones, 10 layers heating lamps.

Servo motors is optional at extra cost upon request. Specifications are subject to change without notice.