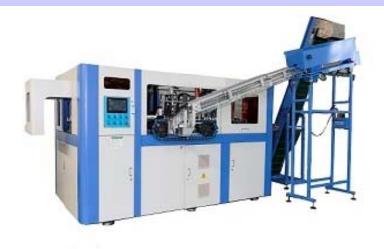

AL-6000S

## **Specifications**

|                | Number of cavity                |       | 6           |
|----------------|---------------------------------|-------|-------------|
|                | Theoretical capacity            | BPH   | 5400*       |
| Container      | Max. container volume           | liter | 0.6         |
|                | Max. outside neck               | mm    | 38          |
|                | Max. container diameter         | mm    | 65          |
|                | Max. container height           | mm    | 240         |
| Power          | Rated power                     | KW    | 39.5        |
|                | Max. heating power              | KW    | 36          |
| Compressed air | Operating pressure              | MPa   | 0.7         |
|                | Operating air consumption       | L/min | 1600        |
|                | Blowing pressure                | MPa   | 3.5         |
|                | Blowing air consumption         | L/min | 3300**      |
| Chilled water  | Water pressure                  | MPa   | 0.3         |
|                | Temperature for mold cooling    | °C    | 10-12       |
|                | Water flow for mold cooling     | L/min | 60          |
|                | Temperature for machine cooling | °C    | 20          |
|                | Water flow for machine cooling  | L/min | 40          |
| Machine        | Main body measurement (LxWxH)   | m     | 3.6x2.2x2.2 |
|                | Weight                          | Kg    | 5500        |